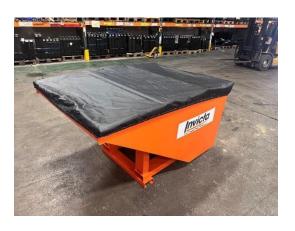

## **Description**

The **Auto-Lok Tipping Skip Cover** has been designed to shelter loads, in particular dry plasterboard, being transported using the Auto-Lok Tipping Skip. The Cover is the ideal solution for protecting the Skip from filling with water in the event of rain. The Cover is easily attachable and is reinforced in all 4 corners with an industrial strength bungie cord to ensure the load remains covered.

## **Standard Features**

- · Heavy duty Tarpaulin Cover
- · Reinforced Cover corners
- · Industrial Steel strengthening bars
- · Industrial Bungie Cord
- · Colour Black