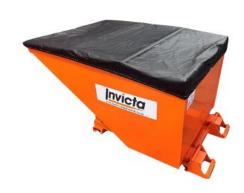

## **Description**

The **Auto-Lok Tipping Skip Cover** has been designed to shelter loads, in particular dry plasterboard, being transported using the Auto-Lok Tipping Skip. The Cover is the ideal solution for protecting the Skip from filling with water in the event of rain. The Cover is easily attachable and is reinforced in all 4 corners with an industrial strength bungie cord to ensure the load remains covered.

## **Standard Features**

- · Heavy duty Tarpaulin Cover
- · Reinforced Cover corners
- · Industrial Steel strengthening bars
- · Industrial Bungie Cord
- · Colour Black