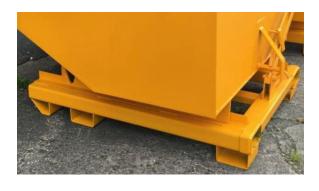

## **Standard Features**

- The Invicta Eco Tipping Skip body is manufactured with 3mm plate steel and is reinforced with a triangulated top edge
- The base can come with either 2 or 4 way entry points and can accommodate a full range of castors
- The Eco Tipping Skip includes a tip handle, automatic reset mechanism and safety retaining chain.