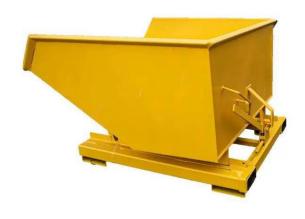

## Forklift Economy Self Tipping Skip

Model - ITS-E

## **Description**

The Invicta Economy Self Tipping Skip is the ideal way to transfer materials and rubbish within an industrial and construction environment.

| Model       | SWL (Kg) | Capacity (L) | Height (mm) | Width (mm) | Length (mm) | Weight (Kg) |
|-------------|----------|--------------|-------------|------------|-------------|-------------|
| ITS-750L-E  | 1400     | 750          | 920         | 1260       | 1550        | 230         |
| ITS-1250L-E | 2000     | 1250         | 1110        | 1320       | 1770        | 245         |
| ITS-1750L-E | 2000     | 1750         | 1280        | 1550       | 1770        | 305         |

## **Standard Features**

- The Invicta Eco Tipping Skip body is manufactured with 3mm plate steel and is reinforced with a triangulated top edge
- The base can come with either 2 or 4 way entry points and can accommodate a full range of castors
- The Eco Tipping Skip includes a tip handle, automatic reset mechanism and safety retaining chain.