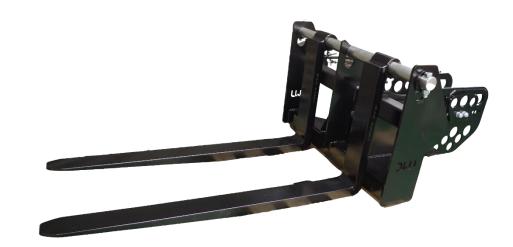

## Description

This range of Excavator Fork attachments are designed to enable an Excavator to lift palletized material. This is especially useful if space/maneuverability is restricted on site, as it ensures you only need minimal machines at any one time.

## **Standard Features**

- Quick and easy to attach, with adjustable pin centres and different pin sizes to suit any model of Excavator quick hitch
- Ability to see through the unit allows clear visibility of pallet/load for the Excavator Operator
- Fork Tines can be folded over the edge of the unit for compact storage
- 'Floating' forks allow for easier placement and easier Lifting on uneven surfaces
- 1000kg Excavator Forks can be supplied with 45, 50 or 60mm pins to suit 5 to 9 ton Excavators
- 2500 kg Excavator Forks can be supplied with 65 or 80mm pins to suit 13 to 22 ton Excavators