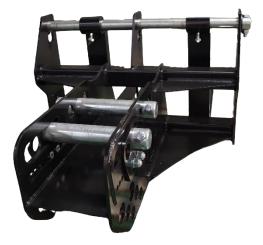

## **Standard Features**

- Quick and easy to attach, with adjustable pin centres and different pin sizes to suit any model of Excavator quick hitch
- Ability to see through the unit allows clear visibility of pallet/load for the Excavator Operator
- Fork Tines can be folded over the edge of the unit for compact storage
- 'Floating' forks allow for easier placement and easier Lifting on uneven surfaces
- 1000kg Excavator Forks can be supplied with 45, 50 or 60mm pins to suit 5 to 9 ton Excavators
- 2500 kg Excavator Forks can be supplied with 65 or 80mm pins to suit 13 to 22 ton Excavators