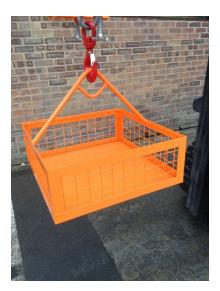

## Materials / Brick Lifting Cage

Model – IBB-1

## Description

The Invicta materials / brick lifting cage is specifically designed for the hoisting of building materials, with overhead crane lifting point. Safe working load of 250kg, with mesh sides for visibility & safety of product transportation.

## **Standard Features**

- 3mm angle steel construction
- Fully welded framework
- 50mm mesh sides
- Crane liftable
- Painted bright orange for safety