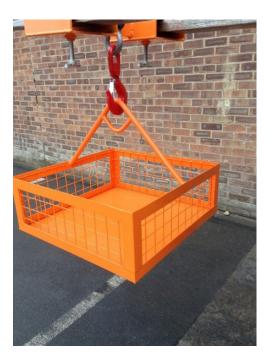

## Materials / Brick Lifting Cage

Model – IBB-1

## Description

The Invicta materials / brick lifting cage is specifically designed for the hoisting of building materials, with overhead crane lifting point. Safe working load of 250kg, with mesh sides for visibility & safety of product transportation.

## **Standard Features**

- 3mm angle steel construction
- Fully welded framework
- 50mm mesh sides
- Crane liftable
- Painted bright orange for safety