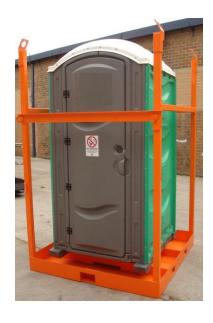

## **Toilet Lifter**

Model - ITLF

## **Description**

With both fork and crane operation, the Portable Toilet Lifter is a necessity for those moving portable toilets around building sites or transporting to various levels on high-rise developments. The lifter arrives complete with a built in sump and drain tap to catch any spills.

## **Standard Features**

- Fully enclosed fork pocked entry
- 4 overhead crane attachment points
- Built in sump
- Drain tap
- Hinged access bar to front
- Painted bright orange