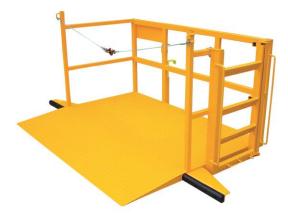

## Description

Specifically designed for the safe loading and unloading of roll cages onto and from articulated vehicles.

| Model      | Capacity (kg) | Base Size (mm) | Weight (kg) | C of G (mm) | LLC (mm) |
|------------|---------------|----------------|-------------|-------------|----------|
| LOADLIFTER | 1000          | 1900 X 1500    | 250         | 790         | N/A      |

## **Standard Features**

- Lowerable ladder for safe access for personnel
- Rubber buffered wings to limit entry into rear of vehicle
- Retention rope to minimize cage movement
- Maximum fork section 100 x 45 mm at 540mm centres
- Painted bright orange for safety