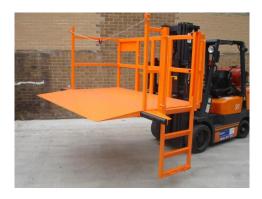

## Description

Specifically designed for the safe loading and unloading of roll cages onto and from articulated vehicles.

| Model      | Capacity (kg) | Base Size (mm) | Weight (kg) | C of G (mm) | LLC (mm) |
|------------|---------------|----------------|-------------|-------------|----------|
| LOADLIFTER | 1000          | 1900 X 1500    | 250         | 790         | N/A      |

## **Standard Features**

- Lowerable ladder for safe access for personnel
- Rubber buffered wings to limit entry into rear of vehicle
- Retention rope to minimize cage movement
- Maximum fork section 100 x 45 mm at 540mm centres
- Painted bright orange for safety