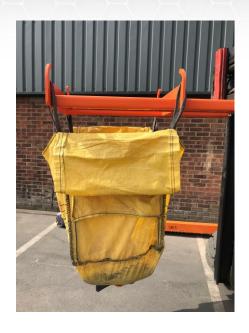

## **Description**

The **Fork Mounted Sand Bag Carrier** provides a simple and effective method of moving full or partially full sand bags / bulk bags / tonne bags around your site / yard. Due to its extended load centre the potential ripping of the bags on the foot of the mast is eliminated and the built-in fork pockets also provide convenience and efficiency.

## **Standard Features**

- Four smooth profile lifting lugs.
- Zinc Plated Heel Pins for safe attachment to truck
- Painted bright orange for safety.