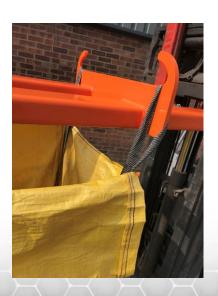

## **Standard Features**

- Four smooth profile lifting lugs.
- Zinc Plated Heel Pins for safe attachment to truck
- Painted bright orange for safety.