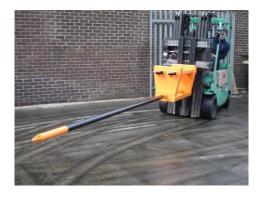

## **Fork Mounted Poles**

Model - IFB

## Description

As with the Carriage Mounted Pole the **Fork Mounted Pole** is capable of lifting a variety of coiled products, but is usually used in low volume / occasion usage environment with a mixed pallet / coiled product application.