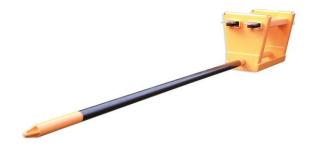

## **Fork Mounted Poles**

Model - IFB

## Description

As with the Carriage Mounted Pole the **Fork Mounted Pole** is capable of lifting a variety of coiled products, but is usually used in low volume / occasion usage environment with a mixed pallet / coiled product application.

## **Standard Features**

- High tensile machined pole with tapered tip to ease location into coiled product
- Free standing for ease of location
- Smooth surface finish to protect the intended load to be lifted
- Zinc plated heel pins for safe attachment to truck
- Maximum fork section 125 x 50 mm at 230 centres
- Painted bright orange for safety