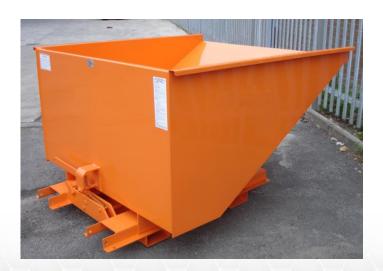

## **Combi Tipping Skip**

**Model - ICUS** 

## **Description**

Designed to simplify the holding, movement and disposal of material in confined areas with the unique '4 way entry' base. The skip is supplied as manual operation as standard, but automatic tipping at high level can be achieved by ordering the conversion kit allowing the forklift / tele handler driver to empty the skip without leaving the safety of his seat.

## **Standard Features**

- Low loading height
- Reinforced leading edge and body sides
- 4 way fork pocket entry
- Secondary Locking Mechanism to prevent accidental discharge
- Fully seam welded for retention of fluids
- Manual handle override
- Maximum fork section 150 x 50 mm at 675 mm centres
- Zinc plated heel pins for safe attachment to truck
- Painted bright orange for safety