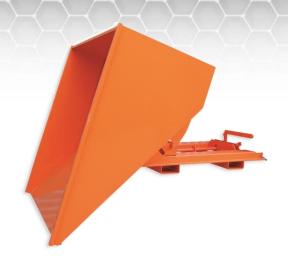

## **Combi Tipping Skip**

**Model - ICUS** 

## **Description**

Designed to simplify the holding, movement and disposal of material in confined areas with the unique '4 way entry' base. The skip is supplied as manual operation as standard, but automatic tipping at high level can be achieved by ordering the conversion kit allowing the forklift / tele handler driver to empty the skip without leaving the safety of his seat.

## **Standard Features**

- Low loading height
- Reinforced leading edge and body sides
- 4 way fork pocket entry
- Secondary Locking Mechanism to prevent accidental discharge
- Fully seam welded for retention of fluids
- Manual handle override
- Maximum fork section 150 x 50 mm at 675 mm centres
- Zinc plated heel pins for safe attachment to truck
- Painted bright orange for safety