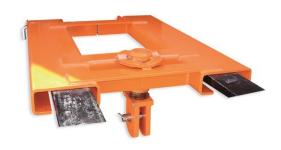

## **Locating Yoke**

Model - ILY-1

## **Description**

Used in conjunction with the Mechanical Scissor Grab, the **Locating Yoke** minimizes the potential of a swinging load and with its unique locating mechanism allows accurate positioning of blocks at 90 degrees centres.

## **Standard Features**

- Multi use with our mechanical type grabs
- Maximum fork section 150 x 50 mm at 525 mm centres
- Zinc plated heel pins for safe attachment to truck
- Painted bright orange for safety