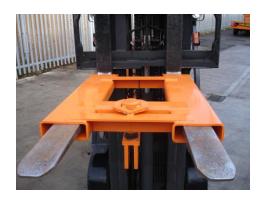

## **Locating Yoke**

Model - ILY-1

## **Description**

Used in conjunction with the Mechanical Scissor Grab, the **Locating Yoke** minimizes the potential of a swinging load and with its unique locating mechanism allows accurate positioning of blocks at 90 degrees centres.

## **Standard Features**

- Multi use with our mechanical type grabs
- Maximum fork section 150 x 50 mm at 525 mm centres
- Zinc plated heel pins for safe attachment to truck
- Painted bright orange for safety